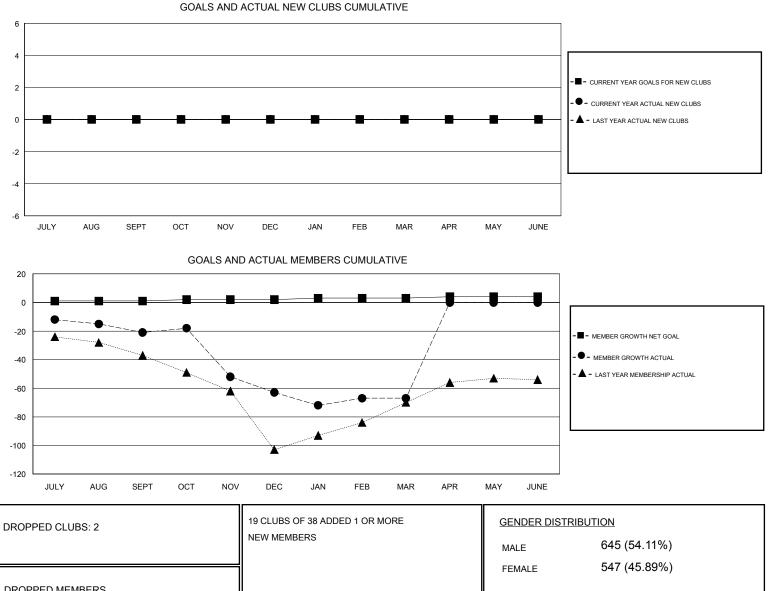

## District 49 A

Results as of: 3/31/2020

| GMT:                  | LOCATION ALASKA |           |               |                       |                           |                         | GMT CA                                             |
|-----------------------|-----------------|-----------|---------------|-----------------------|---------------------------|-------------------------|----------------------------------------------------|
| Clubs                 |                 |           |               | Members               |                           |                         |                                                    |
| RESULTS FOR 2019-2020 |                 |           |               | RESULTS FOR 2019-2020 |                           |                         |                                                    |
| QUARTER               | NEW CLUB GOAL   | NEW CLUBS | DROPPED CLUBS | QUARTER               | MEMBER GROWTH NET<br>GOAL | MEMBER GROWTH<br>ACTUAL | DROPPED<br>MEMBERS ACTUAL<br>(including transfers) |
| JULY/AUG/SEPT         | 0               | 0         | 0             | JULY/AUG/SEPT         | 1                         | 19                      | 35                                                 |
| OCT/NOV/DEC           | 0               | 0         | 2             | OCT/NOV/DEC           | 1                         | 20                      | 60                                                 |
| JAN/FEB/MAR           | 0               | 0         | 0             | JAN/FEB/MAR           | 1                         | 46                      | 44                                                 |
| APR/MAY/JUNE          | 0               | 0         | 0             | APR/MAY/JUNE          | 1                         | 0                       | 0                                                  |